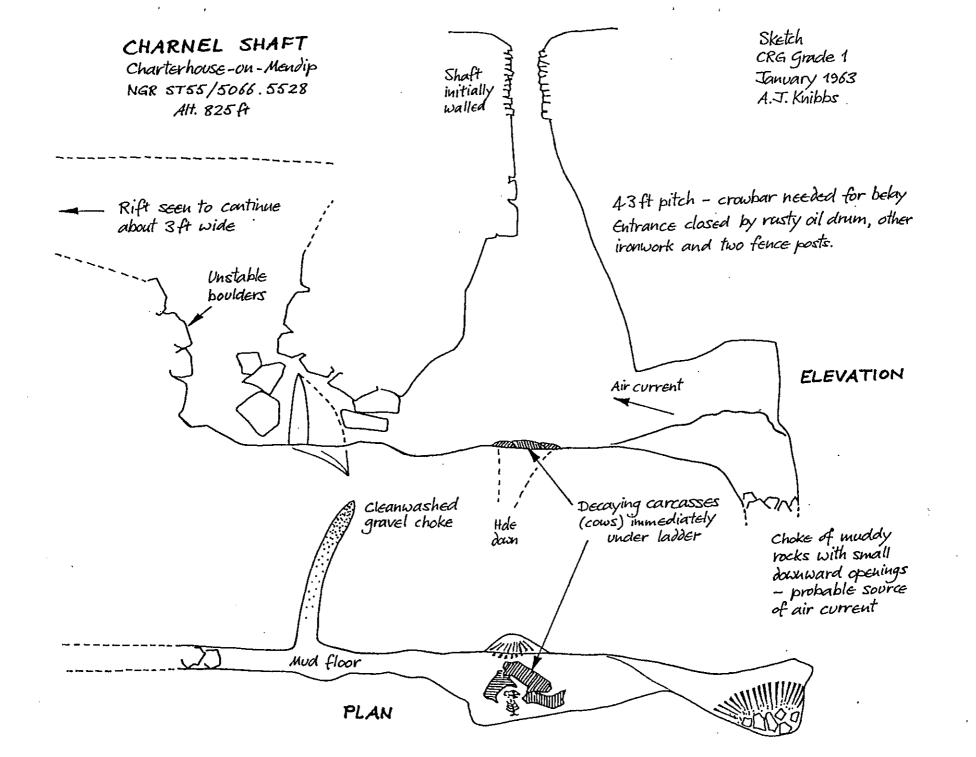

#### LOST - A HOLE IN THE GROUND!

by Tony Knibbs

The winter of 1963 was outstanding for its heavy snowfall. On Mendip enough snow fell to produce a drift of some 20ft at Kingdown Farm and somewhat lesser but equally road-blocking depths elsewhere. Being then based at the Group's original cottage down at Nether Wood, our weekends on Mendip were transformed into something between a fight for survival and the pusuit of silly games in the snow which still pesisted around the cottage up to the end of March.

A favourite pastime was to walk over interesting areas to see if we could find blowholes caused by warm air from a cave "breathing" a hole through overlying snow. One such walk took us over the mined rakes to the southeast of Bleak House from Velvet Bottom and, in the lightly disturbed level area extending from the southern edge of the major entrenchment, we duly found such a blowhole.

It was about 30cm in diameter and formed through about half a metre of snow laying in a shallow uneven trench. It took Geoff Davies and myself an hour or so to widen the snowhole, pull out a plug of rocks and assorted bits of ironwork and expose a draughting entrance to a pitch.

We returned later with a couple of crowbars for belays and an optimistic amount of ladder. With Geoff lifelining I went down first, passing a couple of metres of walled shaft of about a metre in diameter before the shaft widened and became freehanging. I stepped off the ladder into something unusual — the carcass of a cow (one of three, I think). I attempted a few acrobatics trying to avoid wading through dead cows but only partially succeeded, at least the state of decomposition had passed the pungent stage!

Anyway there was darkness in two opposite directions from the foot of the ladder and I soon forgot the soft landing as I followed the very obvious draught for a few metres to where it seemed to be emitted from a muddy, boulder-filled hollow in the floor. The evidently mined rift closed down at this point, so I returned to the ladder and set off in the opposite direction, crawling under jammed boulders. I passed a short gravel-floored side passage to the right, crawled under more boulders and stood up in a rift about 5 or 6m high which continued forwards above my head. The continuation was only accessible by climbing a rather unstable boulder wall which I decided to leave for next time.

In his turn Geoff descended the shaft and repeated the exploration I had made. We were both rather cold by the time the tackle had been extracted and rolled up, but we closed the hole up again with a rusty section of oil drum, bits of iron and wire, plus two fence posts and a few rocks.

That was sometime in January 1963. There was never a "next time" and it was several years before I set out to locate the entrance again. But it was gone, lost without trace amongst the many gruffy patches dotted about this area. It must be admitted that a covering of snow profoundly changes the surface appearance, and maybe the shallow trench of my memory is misleading and may have been an isolated small circular depression of which there are many in this vicinity.

So it's still there somewhere waiting, perhaps, for another good snowfall through which to make another blowhole. If someone has an hour or two to spare when there is snow on the ground, it would be interesting to go and see if this hole has come out of hiding.