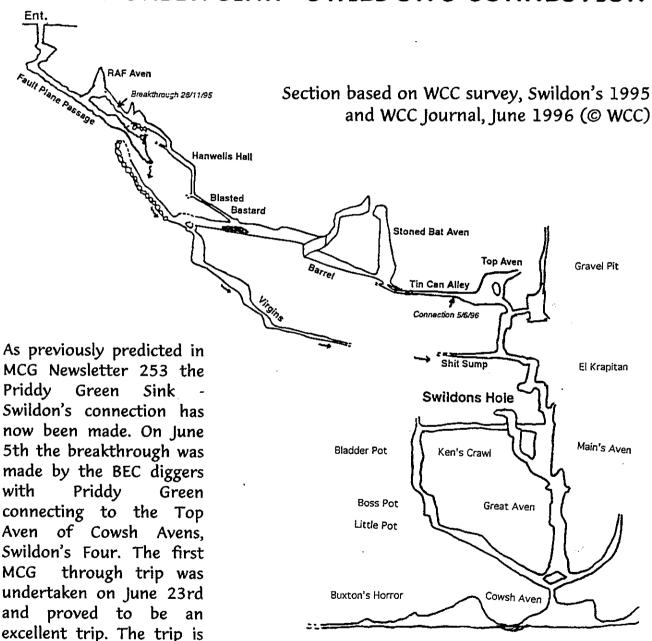

#### PRIDDY GREEN SINK - SWILDON'S CONNECTION

caving, particularly between the "Blasted Bastard" and "Top Aven". We had not previously been through this section as we had been digging in the tight passage at the end of "Virgins". The Cowsh Aven pitches are currently rigged with the diggers' ropes but these will soon be removed and DMMs put in place. If you are contemplating the through trip, remember to rig the 20 in Swildon's first and pray that nobody steals your ladder!